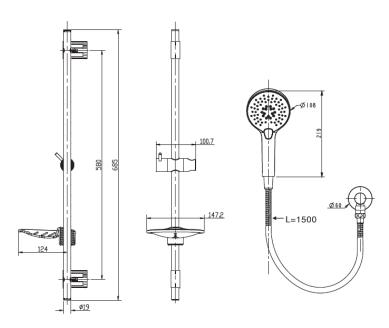

# Cygnet

FFAS9A16-000500BN0

## Round rail shower kit 3\*

### **KEY SPECIFICATIONS**

- · Finish: Chrome with white face on hand piece
- Functions: 3 Spray, massage, spray & massage
- Recommended pressure range: 150 500kPa
- Max continuous working pressure: 500kPa
- Max continuous working temperature: 50 degrees Celsius
- Suitable for storage tank hot water: Yes
- · Suitable for continuous flow hot water: Yes
- Suitable for gravity feed hot water: No Hot and cold water inlet pressure should be equal