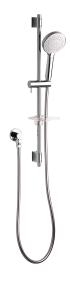

# Cygnet

FFAS9A16-000500BN0

## Round rail shower kit 3\*

### **KEY SPECIFICATIONS**

- · Finish: Chrome with white face on hand piece
- Functions: 3 Spray, massage, spray & massage
- Recommended pressure range: 150 500kPa
- Max continuous working pressure: 500kPa
- Max continuous working temperature: 50 degrees Celsius
- Suitable for storage tank hot water: Yes
- · Suitable for continuous flow hot water: Yes
- Suitable for gravity feed hot water: No Hot and cold water inlet pressure should be equal