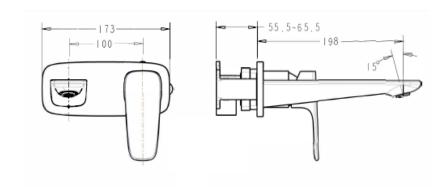

### **KEY SPECIFICATIONS**

- · Finish: Chrome
- Recommended pressure range: 150 500kPa
- Max continuous working pressure: 500kPa
- Max continuous working temperature: 60 degrees Celsius
- Recommended temperature: 40 degrees Celsius
- · Suitable for storage tank hot water: Yes
- Suitable for continuous flow hot water: Yes
- Suitable for gravity feed hot water: No Hot and cold water inlet pressure should be equal