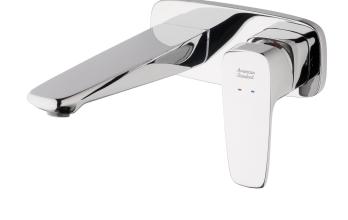

## Wall basin mixer set 5\*

### Recommended use

Domestic, hotel and commercial

### **KEY SPECIFICATIONS**

- · Finish: Chrome
- Recommended pressure range: 150 500kPa
- Max continuous working pressure: 500kPa
- Max continuous working temperature: 60 degrees Celsius
- Recommended temperature: 40 degrees Celsius
- · Suitable for storage tank hot water: Yes
- Suitable for continuous flow hot water: Yes
- Suitable for gravity feed hot water: No Hot and cold water inlet pressure should be equal