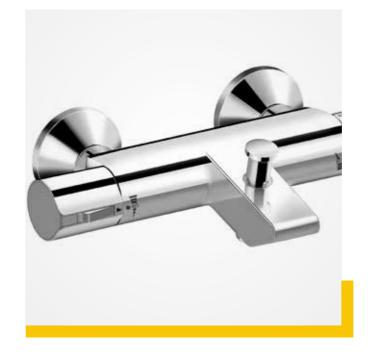

For Extreme Shower Enjoyment

Designed to elevate your shower experience to a brand-new level of enjoyment and convenience, EasySET<sup>™</sup> Concealed turns the comforting and relaxing shower into an everyday affair. By integrating ergonomic designs and smart engineering, you can now customize your perfect shower by pre-setting your preferred temperature and volume of water. Take time to pamper your senses in a soothing or invigorating spa-like shower experience with EasySET<sup>™</sup> Concealed.

Simply PUSH, TURN and ENJOY.