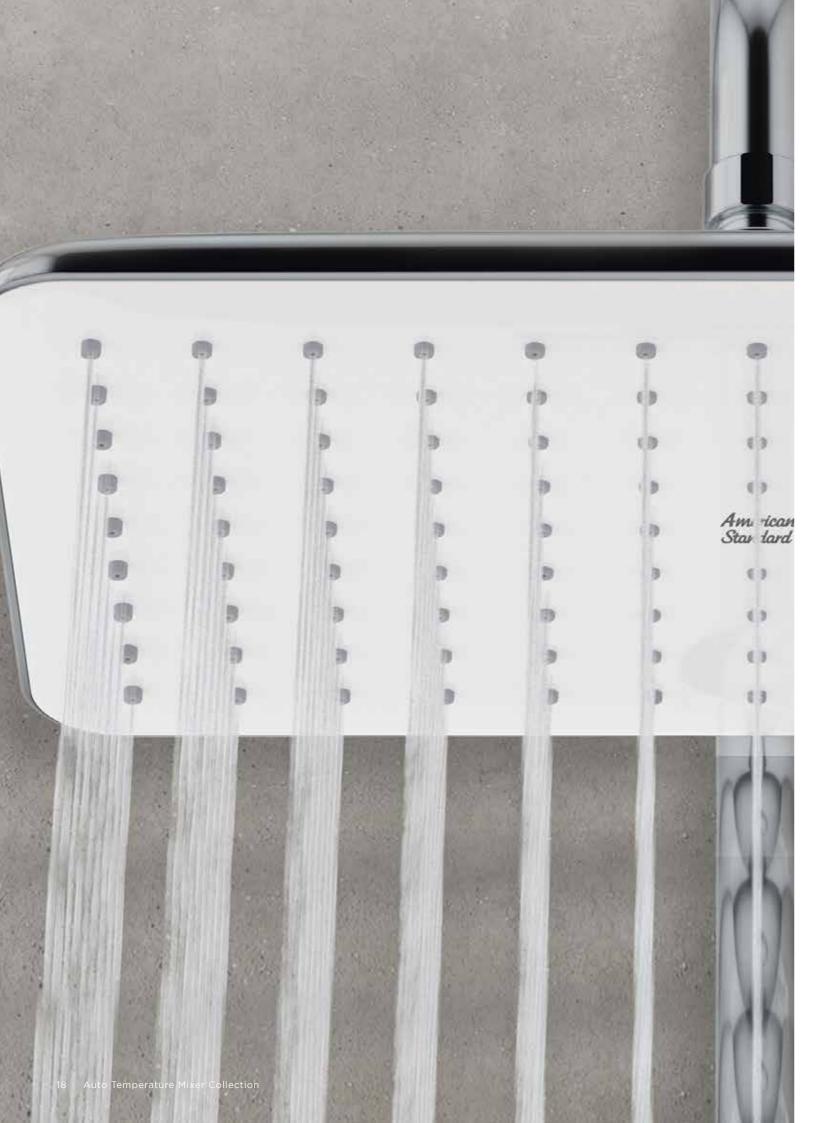

## Airnergize With Rain Shower Head

Thanks to our thoughtful Airnergize technology which infuses water droplets with air, you will be wrapped in a comforting shower spray while using lesser water.