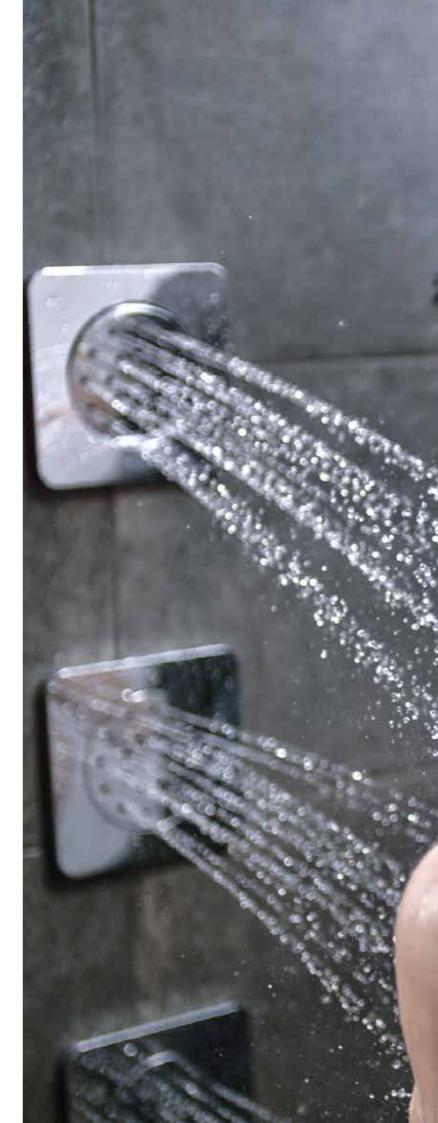

## COOLSHIELD

As an added precaution, the faucet body has been designed to stay cool at all times, preventing any instances of accidental scalding.

## THERMOSAFE

For homes with children and elderly, prevent accidental scalding with the safety temperature control that caps water temperature at 49°C and shuts off when cold water supply fails.

SAFETY LOCK

For a safer shower experience, water temperature is always maintained at a comfortable 38°C. You will need to press the button to get water hotter than 38°C.