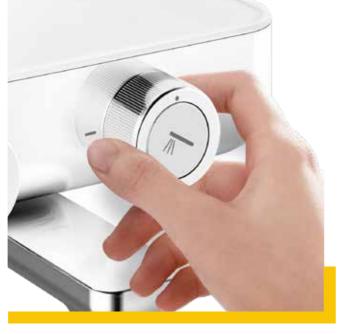

## THERMOCOMFORT

C

Pamper yourself with a shower at a constant and comfortable temperature even when cold water is used elsewhere in the house.

For Extreme Shower Enjoyment

Elevate your shower experience to a brand-new level.