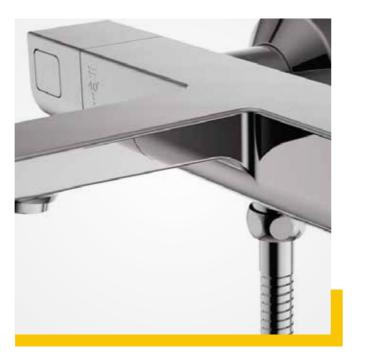

## For Ultimate Showering Convenience

Thoughtfully designed for comfort and convenience.

American Standard + IIIII

14 Auto Temperature Mixer Collection

For Ultimate Showering Convenience

Elevate your shower experience to a new level of comfort. For the perfect shower, you can pre-set your preferred temperature and volume. No more fluctuations or adjusting to your desired temperature. With its sleek ergonomic design, EasySET™ Exposed blends in perfectly into any contemporary bathroom. And with SpaceCreate, your toiletries are within reach on the mixer ledge. All thoughtfully designed for your comfort and convenience.

## SpaceCreate

Clever design, works like magic. The same mixer now holds your toiletries.

## EasySwivel

Simply hide away the bath spout for space flexibility in the bathroom.