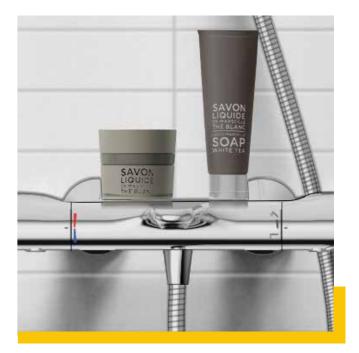

## SpaceCreate

Clever design, works like magic. The same mixer now holds your toiletries.

#### SPACECREATE

Creates extra usable space in the bathroom.