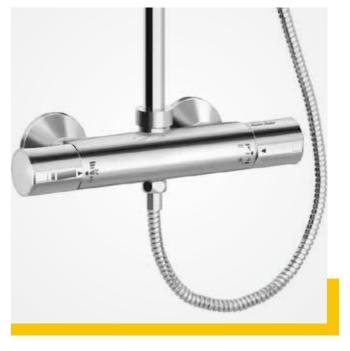

# EasySET™ Exposed

## EasyGlide

Adjust the height of the hand shower holder single-handedly in just one fluid twist-and-go movement.