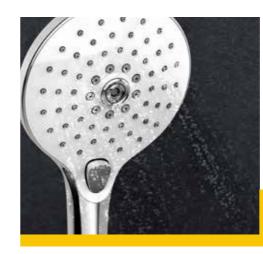

## Comfort is everything

Indulge in the soothing flow of water that remains at a constant temperature whenever you take a shower. The water temperature feels just right without having to constantly adjust the temperature.

## 2 Your safety, our priority

The button at the bottom of the handle locks the temperature for greater safety. Let the little ones enjoy a safer shower experience without accidentally increasing the temperature.

Savings meets convenience

With better water volume and temperature control, you can now eliminate unnecessary water wastage for greater savings. The smart Eco-Lock function helps you to be eco-friendly.