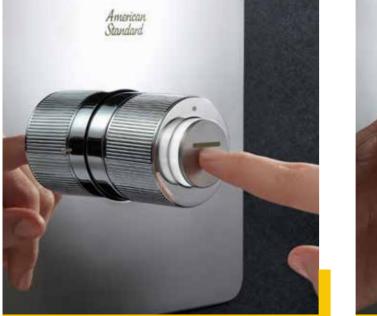

## 2 Your safety, our priority

The button at the bottom of the handle locks the temperature for greater safety. Let the little ones enjoy a safer shower experience without accidentally increasing the temperature.

For a safer shower experience, water temperature is always maintained at a comfortable 38°C. You will need to press the button to get water hotter than 38°C.