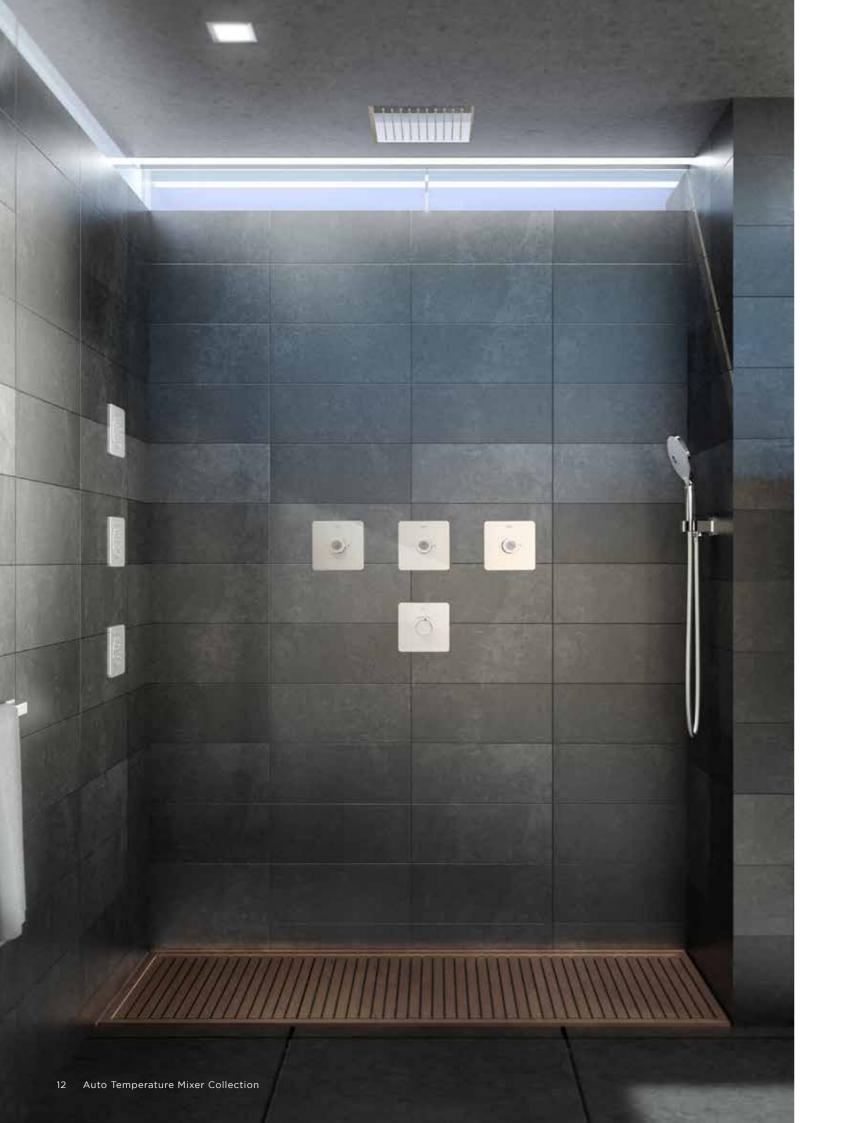

## 3 Things That Make the Perfect Shower

## Comfort is everything

Indulge in the soothing flow of water that remains at a constant temperature whenever you take a shower. The water temperature feels just right without having to constantly adjust the temperature.

## 2 Your safety, our priority

The button at the bottom of the handle locks the temperature for greater safety. Let the little ones enjoy a safer shower experience without accidentally increasing the temperature.

Savings meets convenience

With better water volume and temperature control, you can now eliminate unnecessary water wastage for greater savings. The smart Eco-Lock function helps you to be eco-friendly.