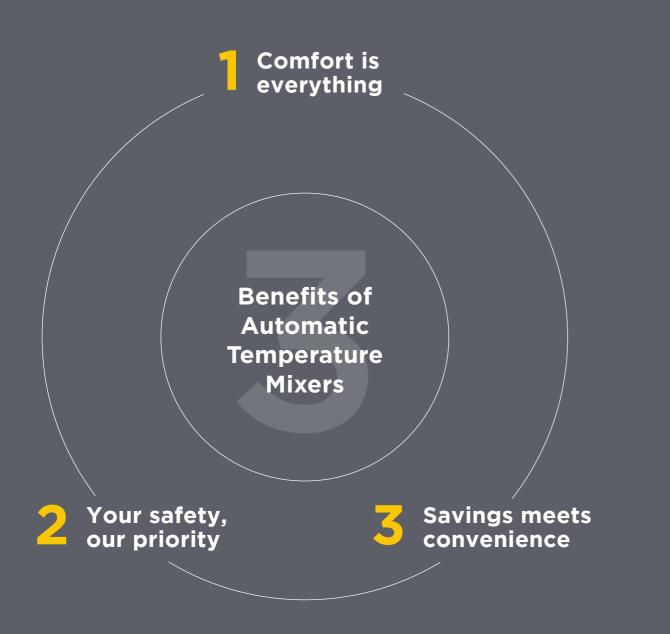

## 3 Things That Make the Perfect Shower

## Comfort is everything

Indulge in the soothing flow of water that remains at a constant temperature whenever you take a shower. The water temperature feels just right without having to constantly adjust the temperature.

## 2 Your safety, our priority

The button at the bottom of the handle locks the temperature for greater safety. Let the little ones enjoy a safer shower experience without accidentally increasing the temperature.

Savings meets convenience

With better water volume and temperature control, you can now eliminate unnecessary water wastage for greater savings. The smart Eco-Lock function helps you to be eco-friendly.