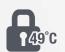

## THERMOSAFE

For homes with children and elderly, prevent accidental scalding with the safety temperature control that caps water temperature at 49°C and shuts off when cold water supply fails.

SAFETY LOCK