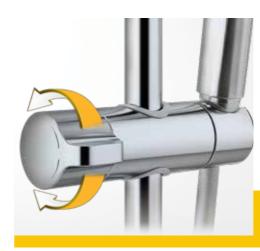

## EasyGlide

Adjust the height of the hand shower holder single-handedly in just one fluid twist-and-go movement.