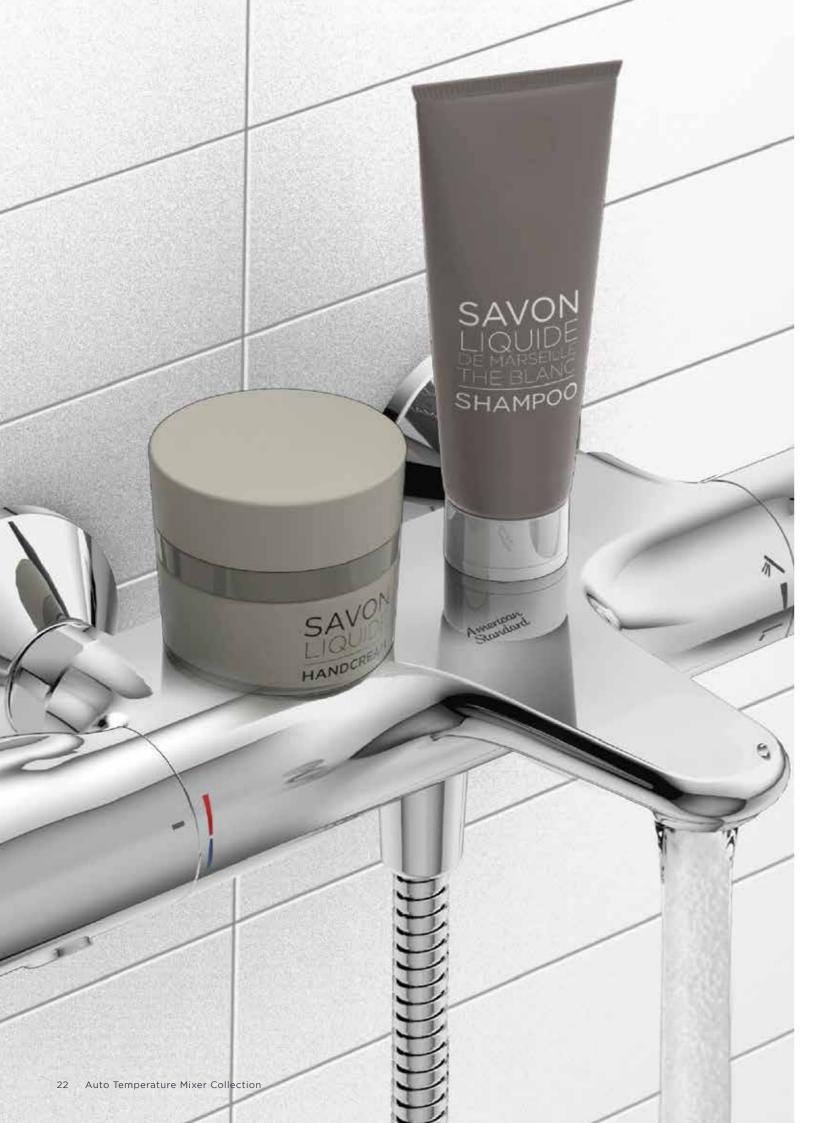

## SpaceCreate

Clever design, works like magic. The same mixer now holds your toiletries.

#### SPACECREATE

Creates extra usable space in the bathroom.