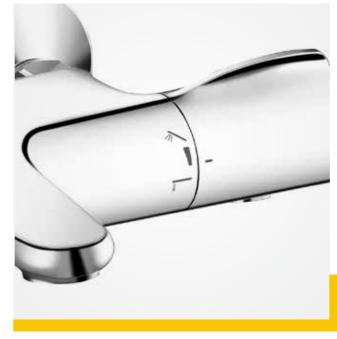

## 2 Your safety, our priority

The button at the bottom of the handle locks the temperature for greater safety. Let the little ones enjoy a safer shower experience without accidentally increasing the temperature.

For a safer shower experience, water temperature is always maintained at a comfortable 38°C. You will need to press the button to get water hotter than 38°C.