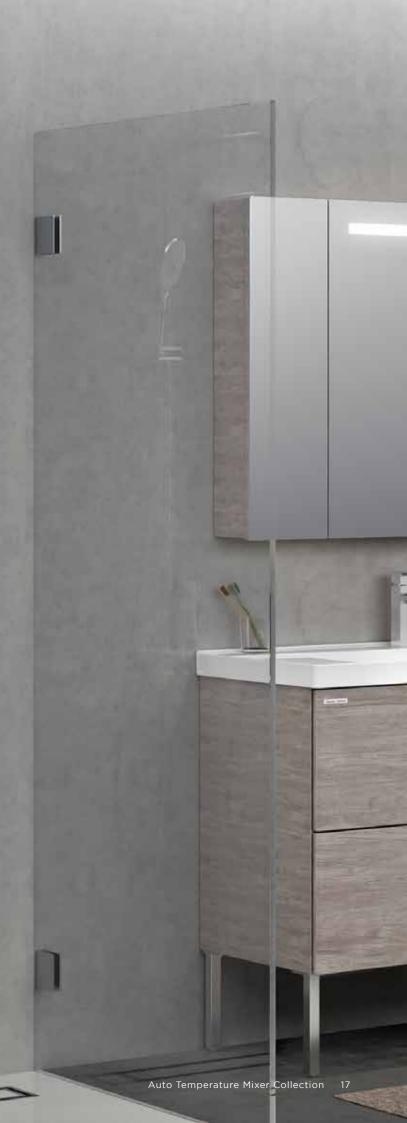

For a safer shower experience, water temperature is always maintained at a comfortable 38°C. You will need to press the button to get water hotter than 38°C.