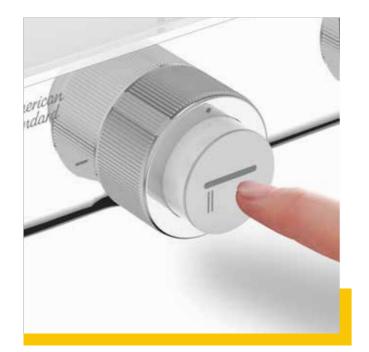

## THERMOSAFE

For homes with children and elderly, prevent accidental scalding with the safety temperature control that caps water temperature at 49°C and shuts off when cold water supply fails.

SAFETY LOCK

For a safer shower experience, water temperature is always maintained at a comfortable 38°C. You will need to press the button to get water hotter than 38°C.