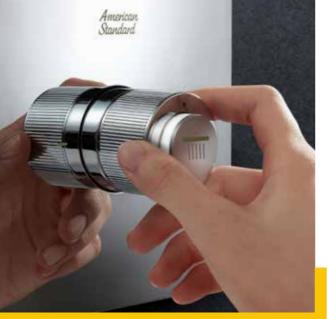

## 2 Your safety, our priority

The button at the bottom of the handle locks the temperature for greater safety. Let the little ones enjoy a safer shower experience without accidentally increasing the temperature.

For a safer shower experience, water temperature is always maintained at a comfortable 38°C. You will need to press the button to get water hotter than 38°C.