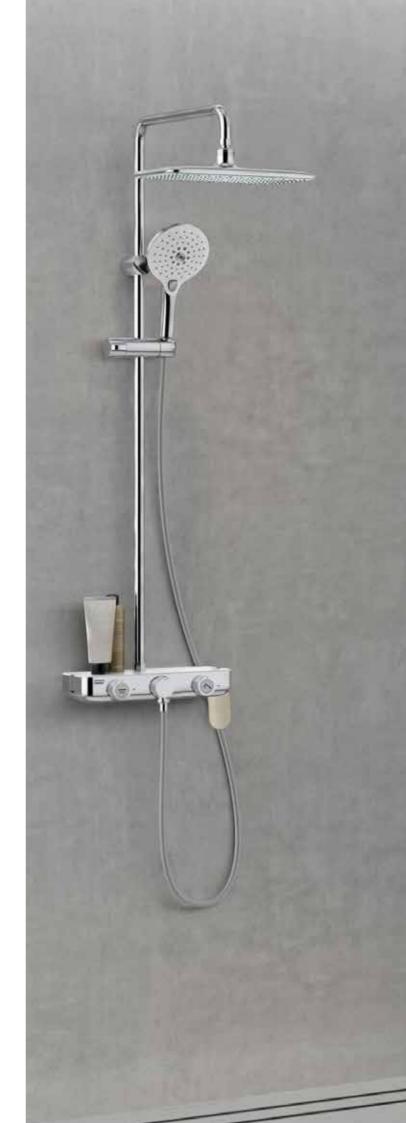

For Extreme Shower Enjoyment

Designed to elevate your shower experience to a brand-new level of enjoyment and convenience, EasySET<sup>™</sup> Concealed turns the comforting and relaxing shower into an everyday affair. By integrating ergonomic designs and smart engineering, you can now customize your perfect shower by pre-setting your preferred temperature and volume of water. Take time to pamper your senses in a soothing or invigorating spa-like shower experience with EasySET<sup>™</sup> Concealed.

Simply PUSH, TURN and ENJOY.