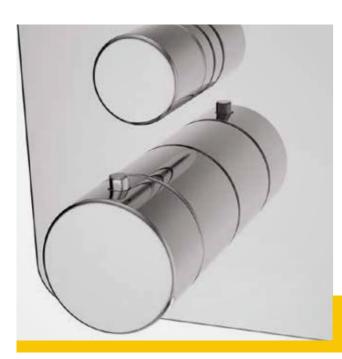

## THERMOSAFE

For homes with children and elderly, prevent accidental scalding with the safety temperature control that caps water temperature at 49°C and shuts off when cold water supply fails.

SAFETY LOCK

For a safer shower experience, water temperature is always maintained at a comfortable 38°C. You will need to press the button to get water hotter than 38°C.