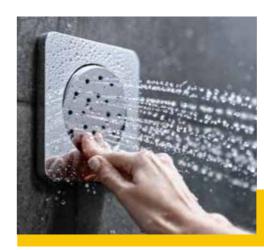

## COOLSHIELD

As an added precaution, the faucet body has been designed to stay cool at all times, preventing any instances of accidental scalding.

## THERMOSAFE

For homes with children and elderly, prevent accidental scalding with the safety temperature control that caps water temperature at 49°C and shuts off when cold water supply fails.

SAFETY LOCK