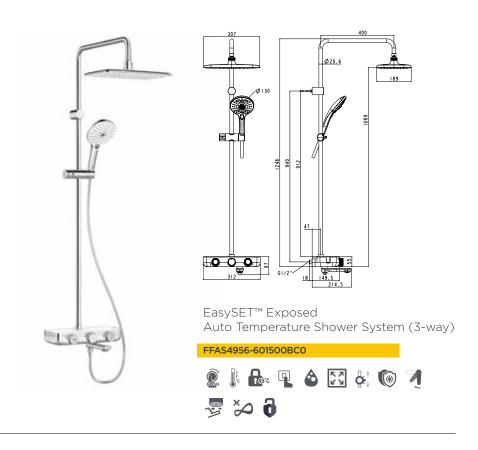

# Product Specifications.

EasySET™ Exposed Auto Temperature Bath & Shower Mixer

FFAS4954-609500BC0 FFAS4954-601500BC0 (with shower kit)

EasySET™ Exposed Auto Temperature Rainshower System