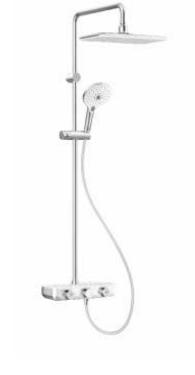

# Product Specifications.

EasySET™ Exposed Auto Temperature Bath & Shower Mixer

FFAS4954-609500BC0 FFAS4954-601500BC0 (with shower kit)

EasySET™ Exposed Auto Temperature Rainshower System