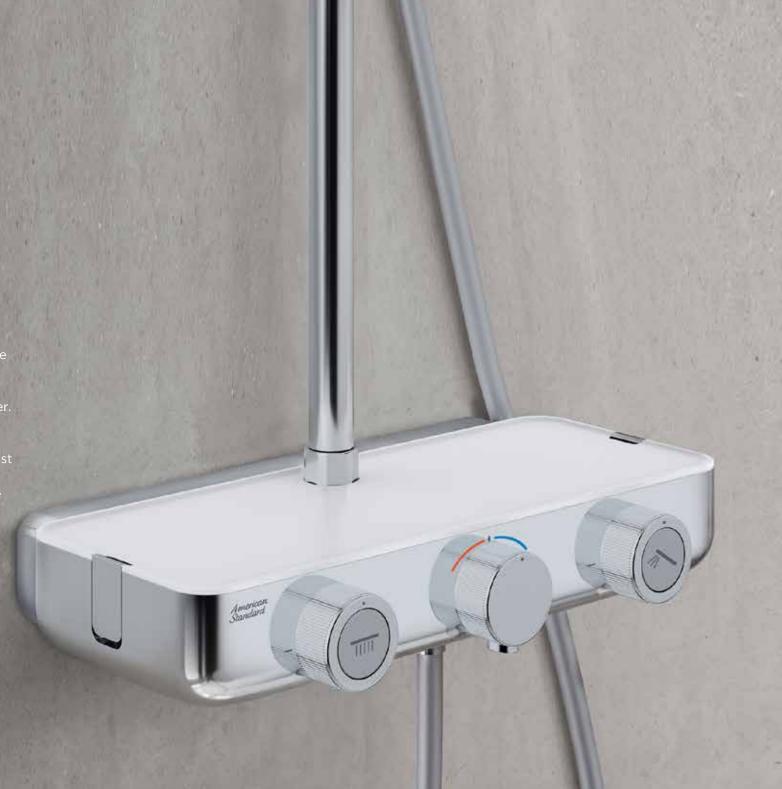

## **THERMOCOMFORT**

Pamper yourself with a shower at a constant and comfortable temperature even when cold water is used elsewhere in the house.

### **THERMOSAFE**

For homes with children and elderly, prevent accidental scalding with the safety temperature control that caps water temperature at 49°C and shuts off when cold water supply fails.

## SAFETY-LOCK

For a safer shower experience, water temperature is always maintained at a comfortable 38°C. You will need to press the button to get water hotter than 38°C.

# **COOLSHIELD**

As an added precaution, the faucet body has been designed to stay cool at all times, preventing any instances of accidental scalding.