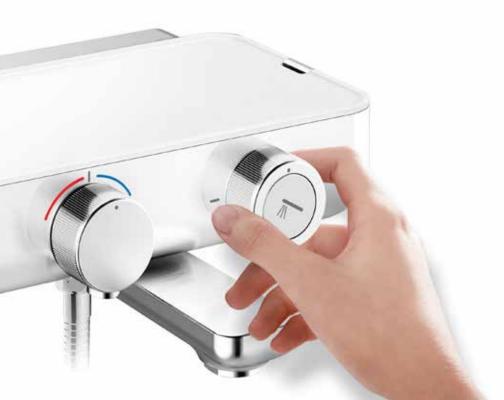

## SAFETY-LOCK

For a safer shower experience, water temperature is always maintained at a comfortable 38°C. You will need to press the button to get water hotter than 38°C.

# **TURN**

Be in total control of both the temperature and volume of the water to create your own perfect shower. Choose a stronger flow of water to ease muscle tensions or a more sensuous flow for that relaxing spa-like pampering. All with an easy turn of the dial.

#### **PUSH & TURN**

Dial adjusts water volume easily and offers daily convenience at the push of a button.