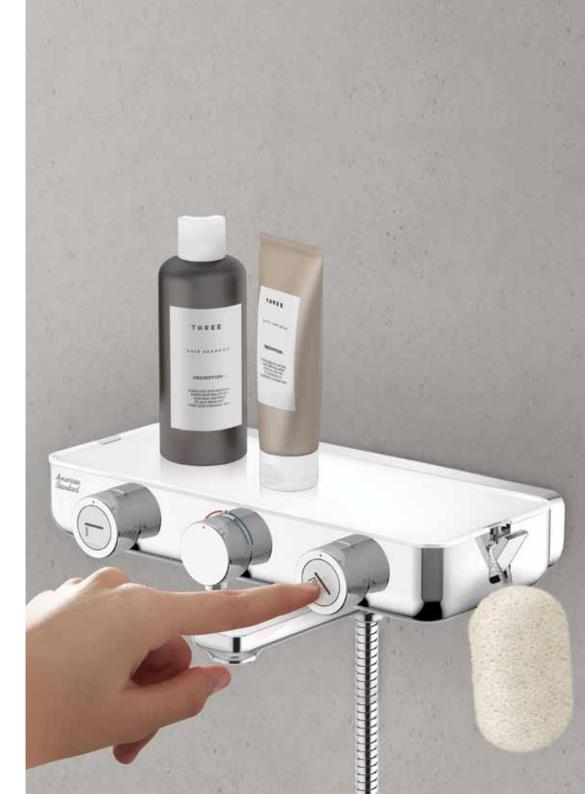

## SAFETY-LOCK

For a safer shower experience, water temperature is always maintained at a comfortable 38°C. You will need to press the button to get water hotter than 38°C.

# **TURN**

Be in total control of both the temperature and volume of the water to create your own perfect shower. Choose a stronger flow of water to ease muscle tensions or a more sensuous flow for that relaxing spa-like pampering. All with an easy turn of the dial.

#### **PUSH & TURN**

Dial adjusts water volume easily and offers daily convenience at the push of a button.