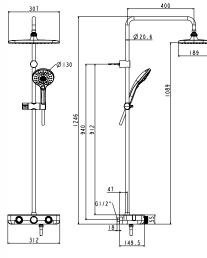

# Product Specifications.

EasySET™ Exposed Auto Temperature Bath & Shower Mixer

FFAS4954-609500BC0 FFAS4954-601500BC0 (with shower kit)

EasySET™ Exposed Auto Temperature Rainshower System

#### FFAS4955-701500BC0