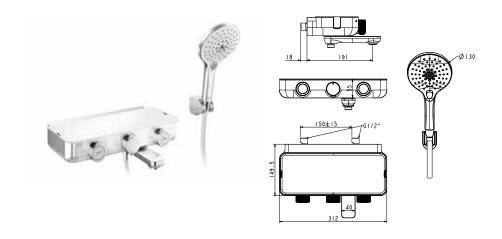

# Product Specifications.

EasySET™ Exposed Auto Temperature Bath & Shower Mixer

FFAS4954-609500BC0 FFAS4954-601500BC0 (with shower kit)

EasySET™ Exposed Auto Temperature Rainshower System

#### FFAS4955-701500BC0