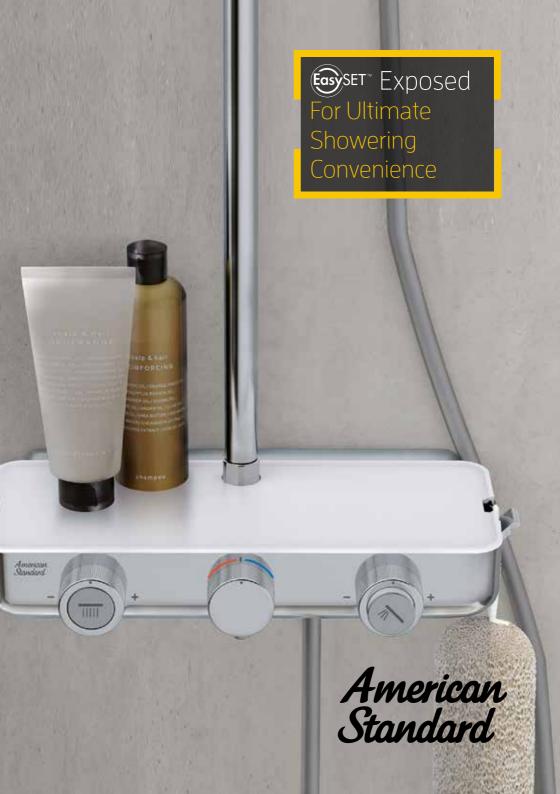

# Showering Redefined

# COMFORT. SAFETY. ECO-FRIENDLY.

EasySET Exposed is the latest addition to the auto temperature mixers by American Standard. Commonly known as thermostatic mixer, the auto temperature mixer maintains the correct balance of hot and cold water based on user's preset temperature. It will react - within a fraction of a second- to any changes in the water pressure or temperature by automatically re-adjusting the ratio of hot and cold water so your water temperature stays consistent throughout the entire shower.

You no longer need to waste time and precious water fiddling with the lever to adjust your water temperature every time before you shower or get scalded (or at least a rude shock) when your family member uses cold water in other parts of the house.