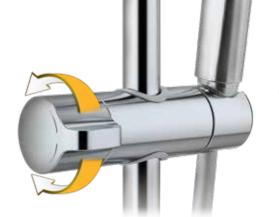

# **EASYGLIDE**

No more fumbling moments with the hand shower holder that allows you to adjust its height in just one fluid twist-and-go movement.

#### **EASYGLIDE**

Hand shower holder that allows you to easily adjust its height, single-handedly.