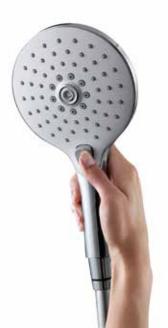

# **EASYCLICK**

With a simple push of a button, you can easily switch between 3 spray functions for an indulgent shower of your choice.

#### **EASYCLICK**

An instinctive button for switching between spray modes.