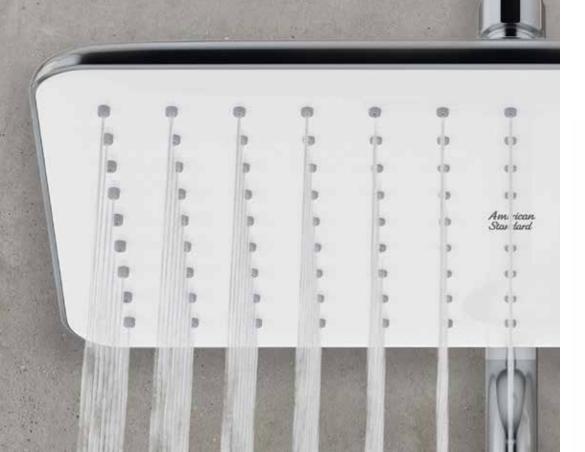

# **AIRNEGIZE**

Thanks to our thoughtful Airnegize technology that infuses water droplets with air, you will be wrapped in a luxurious shower spray while using lesser water

#### **AIRNERGIZE**

Air-infused water provides a luxurious shower experience while using lesser water.