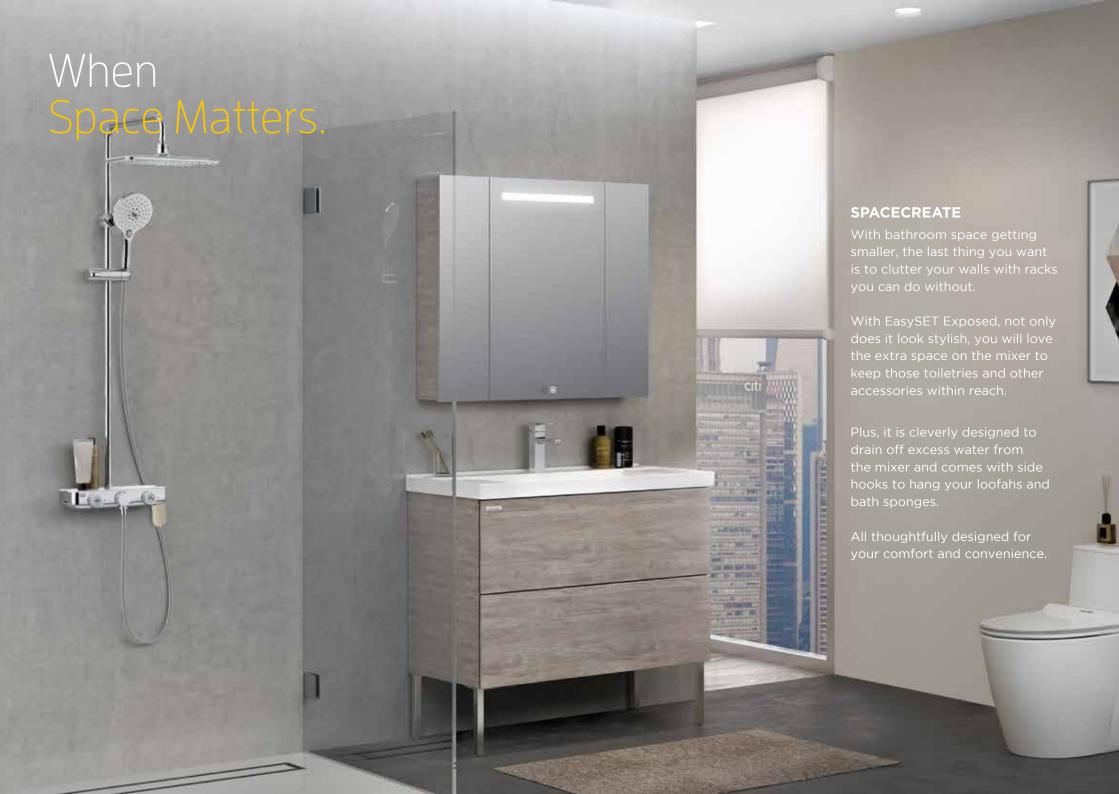

# Small in Details. Big on Function.

#### SPACECREATE

Creates extra usable space in the bathroom.