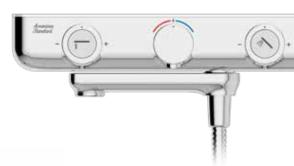

# **TURN**

Be in total control of both the temperature and volume of the water to create your own perfect shower. Choose a stronger flow of water to ease muscle tensions or a more sensuous flow for that relaxing spa-like pampering. All with an easy turn of the dial.

#### **PUSH & TURN**

Dial adjusts water volume easily and offers daily convenience at the push of a button.