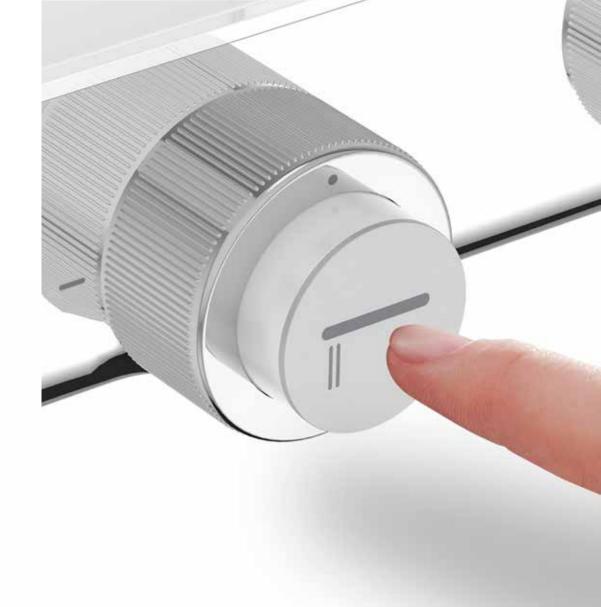

# **TURN**

Be in total control of both the temperature and volume of the water to create your own perfect shower. Choose a stronger flow of water to ease muscle tensions or a more sensuous flow for that relaxing spa-like pampering. All with an easy turn of the dial.

#### **PUSH & TURN**

Dial adjusts water volume easily and offers daily convenience at the push of a button.